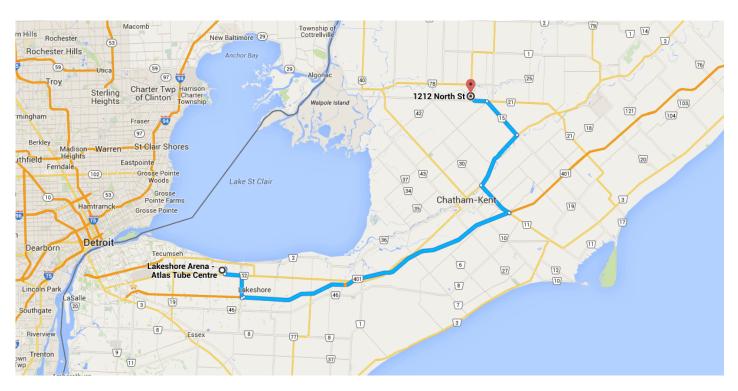

### Directions from Lakeshore Arena - Atlas Tube Centre to 1212 North St

# Get on ON-401 E from County Rd 42 and Belle River Rd/County Rd 27

1. Head east on Marla Crescent

300 m

2. Turn right toward Renaud Line Rd

130 m

3. Turn right onto Renaud Line Rd

1.1 km

4. Take the 1st left onto County Rd 42

3.2 km

5. Turn right onto Belle River Rd/County Rd

27 (signs for County Road 27/ON-401)

4.3 km

6. Turn left to merge onto ON-401 E

Follow ON-401 E to Communication
Rd/ON-40 N in Chatham-Kent. Take exit 90

400 m

### from ON-401 E

- 55.4 km / 31 min

\*

7. Merge onto ON-401 E

55.1 km

~

Take exit 90 for ON-40 N/Communication
 Road toward Chatham/County Road
 11/Blenheim

290 m

Take Longwoods Rd/Chatham-Kent
County Road 2 and Kent Bridge
Rd/Chatham-Kent County Road 15 to
Chatham-Kent County Road 21 in Dresden

31.8 km / 24 min

1

- 9. Exit 90 turns right and becomes Communication Rd/ON-40 N
- 7.6 km

**F** 

Turn right onto Longwoods
 Rd/Chatham-Kent County Road 2

12.0 km

4

11. Turn left onto Kent Bridge Rd/Chatham-Kent County Road 15

- 8.6 km

4

12. Turn left onto Base Line/Chatham-KentCounty Road 21 (signs for County Road 21 N)

Continue to follow Chatham-Kent County Road 21

1 Destination will be on the left

3.6 km