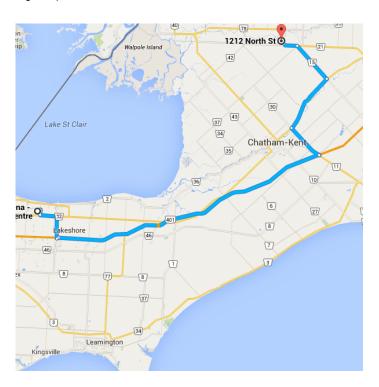

Take Longwoods Rd/Chatham-Kent
County Road 2 and Kent Bridge
Rd/Chatham-Kent County Road 15 to
Chatham-Kent County Road 21 in Dresden

31.8 km / 24 min

1

- 9. Exit 90 turns right and becomes Communication Rd/ON-40 N
- 7.6 km

**F** 

Turn right onto Longwoods
 Rd/Chatham-Kent County Road 2

12.0 km

4

11. Turn left onto Kent Bridge Rd/Chatham-Kent County Road 15

- 8.6 km

4

12. Turn left onto Base Line/Chatham-KentCounty Road 21 (signs for County Road 21 N)

Continue to follow Chatham-Kent County Road 21

1 Destination will be on the left

3.6 km