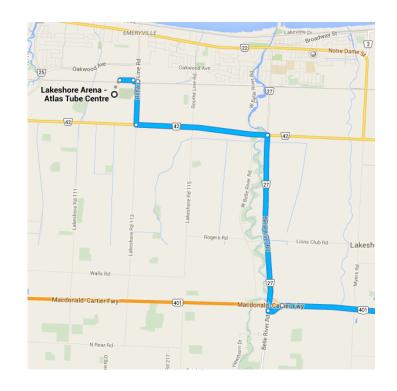

# Get on ON-401 E from County Rd 42 and Belle River Rd/County Rd 27

1. Head east on Marla Crescent

300 m

2. Turn right toward Renaud Line Rd

130 m

3. Turn right onto Renaud Line Rd

1.1 km

4. Take the 1st left onto County Rd 42

3.2 km

5. Turn right onto Belle River Rd/County Rd

27 (signs for County Road 27/ON-401)

4.3 km

6. Turn left to merge onto ON-401 E

Follow ON-401 E to Communication
Rd/ON-40 N in Chatham-Kent. Take exit 90

400 m